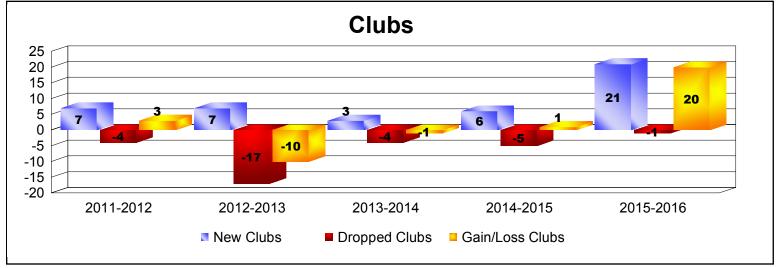

District 315B1 As of June 2016 Cumulative

| Year      | New<br>Clubs | Dropped<br>Clubs | Gain/<br>Loss<br>Clubs | New<br>Members | Charter<br>Members | Reinstate<br>Members | Transfer<br>Members | Total<br>Member<br>Added | Total<br>Members<br>Dropped | Gain/<br>Loss<br>Members |
|-----------|--------------|------------------|------------------------|----------------|--------------------|----------------------|---------------------|--------------------------|-----------------------------|--------------------------|
| 2011-2012 | 7            | -4               | 3                      | 234            | 140                | 164                  | 39                  | 577                      | -307                        | 270                      |
| 2012-2013 | 7            | -17              | -10                    | 82             | 159                | 95                   | 5                   | 341                      | -515                        | -174                     |
| 2013-2014 | 3            | -4               | -1                     | 154            | 234                | 96                   | 1                   | 485                      | -314                        | 171                      |
| 2014-2015 | 6            | -5               | 1                      | 95             | 144                | 11                   | 2                   | 252                      | -191                        | 61                       |
| 2015-2016 | 21           | -1               | 20                     | 162            | 425                | 1                    | 0                   | 588                      | -166                        | 422                      |
| Average   | 9            | -6               | 3                      | 145            | 220                | 73                   | 9                   | 449                      | -299                        | 150                      |