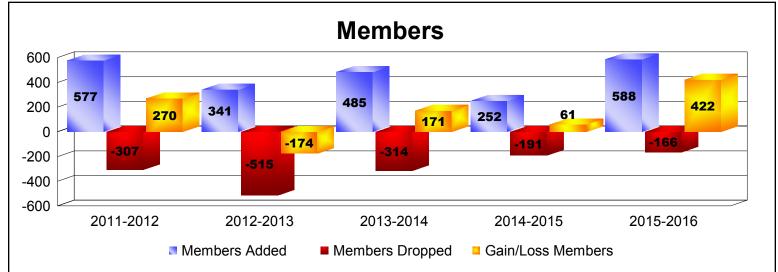

District 315B1 As of June 2016 Cumulative

| Year      | New<br>Clubs | Dropped<br>Clubs | Gain/<br>Loss<br>Clubs | New<br>Members | Charter<br>Members | Reinstate<br>Members | Transfer<br>Members | Total<br>Member<br>Added | Total<br>Members<br>Dropped | Gain/<br>Loss<br>Members |
|-----------|--------------|------------------|------------------------|----------------|--------------------|----------------------|---------------------|--------------------------|-----------------------------|--------------------------|
| 2011-2012 | 7            | -4               | 3                      | 234            | 140                | 164                  | 39                  | 577                      | -307                        | 270                      |
| 2012-2013 | 7            | -17              | -10                    | 82             | 159                | 95                   | 5                   | 341                      | -515                        | -174                     |
| 2013-2014 | 3            | -4               | -1                     | 154            | 234                | 96                   | 1                   | 485                      | -314                        | 171                      |
| 2014-2015 | 6            | -5               | 1                      | 95             | 144                | 11                   | 2                   | 252                      | -191                        | 61                       |
| 2015-2016 | 21           | -1               | 20                     | 162            | 425                | 1                    | 0                   | 588                      | -166                        | 422                      |
| Average   | 9            | -6               | 3                      | 145            | 220                | 73                   | 9                   | 449                      | -299                        | 150                      |